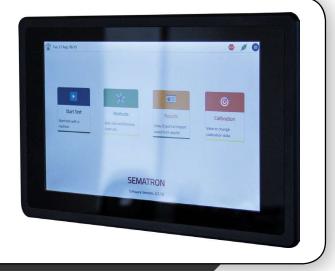

## MAIN FEATURES

- BESMAK® BMT-E & BMT-ES series UTM Meets or exceeds requirements of all national and international standards, namely ISO, ASTM, BS, DIN, EN, and AFNOR
- Convenient working height and ergonomic controls improve operator productivity and comfort
- Remote control unit with Live Display, Soft keys and Specimen Protect for enhanced usability and productivity
- High precision load measurement with sensitive load cell class 0.5
- Load Cells can be replaced according to different load ranges to make much more accurate and sensitive measurements
- Load measurement resolution is 24 bit
- Hydraulic/Pneumatic/Mechanical Grips
- Clip-on Extensometer, Semi-Automatic Long travel Extensometer, Fully Automatic Extensometer, Video type Extensometer
- Deflectometer, Compresometers
- Special Testing Fixtures
- Fastener Fixtures
- Custom Made Fixtures for special applications
- Thousands of accessories to meet test requirements in almost any application or industry:
  - Biomedical
    Automotive
  - ElectronicsPlastics
  - Metals
- Composites
- Elastomers
  Aerospace
- Textiles
- and many more...