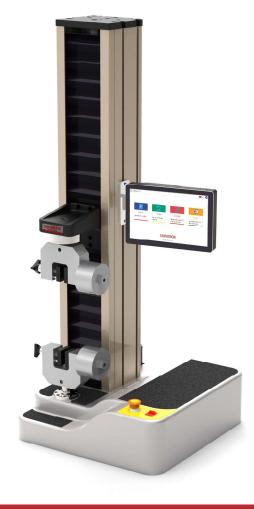

## **BESMAK BMT-ES SERIES UNIVERSAL TESTING MACHINE**

## MAIN FEATURES

- BESMAK® BMT-E & BMT-ES series UTM Meets or exceeds requirements of all national and international standards, namely ISO, ASTM, BS, DIN, EN, and AFNOR
- Convenient working height and ergonomic controls improve operator productivity and comfort
- Remote control unit with Live Display, Soft keys and Specimen Protect for enhanced usability and productivity
- High precision load measurement with sensitive load cell class 0.5
- Load Cells can be replaced according to different load ranges to make much more accurate and sensitive measurements
- Load measurement resolution is 24 bit
- Hydraulic/Pneumatic/Mechanical Grips
- Clip-on Extensometer, Semi-Automatic Long travel Extensometer, Fully Automatic Extensometer, Video type Extensometer
- Deflectometer, Compresometers
- Special Testing Fixtures
- Fastener Fixtures
- Custom Made Fixtures for special applications
- Thousands of accessories to meet test requirements in almost any application or industry:
  - Biomedical
    Automotive
  - ElectronicsPlastics
  - Metals
- Composites
- Elastomers
  Aerospace
- Textiles
- and many more...